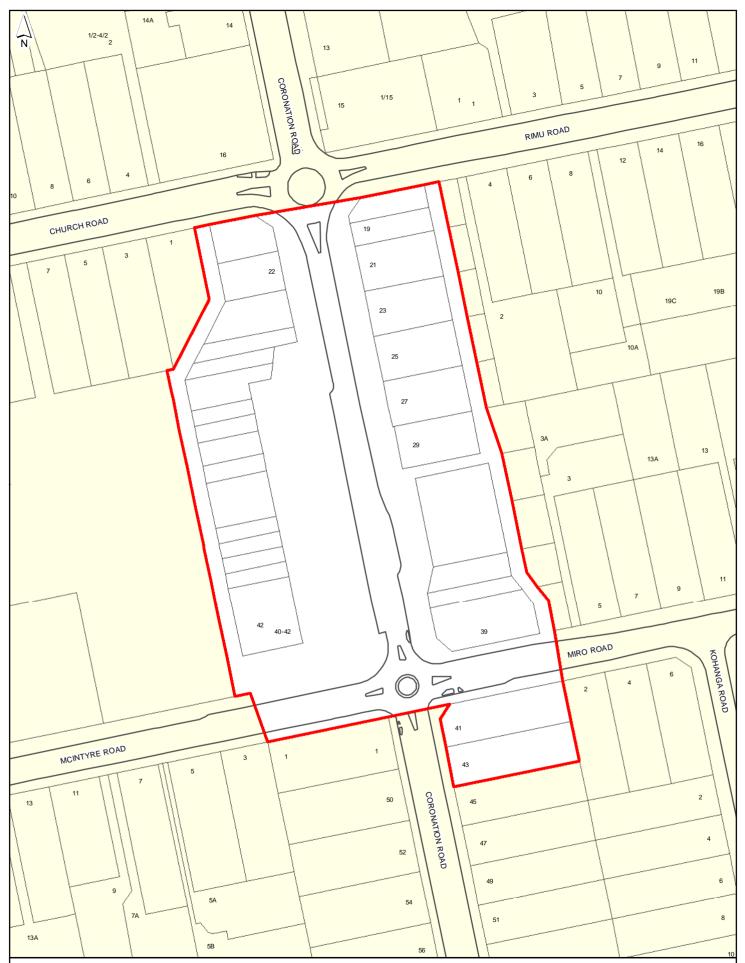

Business Improvement District - Mangere Bridge

Scale at A4 - 1: 1500

Ref Number: SD330063

Date: 27 June 2012

Published Name: \\Projects\_Programmes\Rates modelling\mxd\Targeted Rating Maps Auckland Council - Portrait.mxd