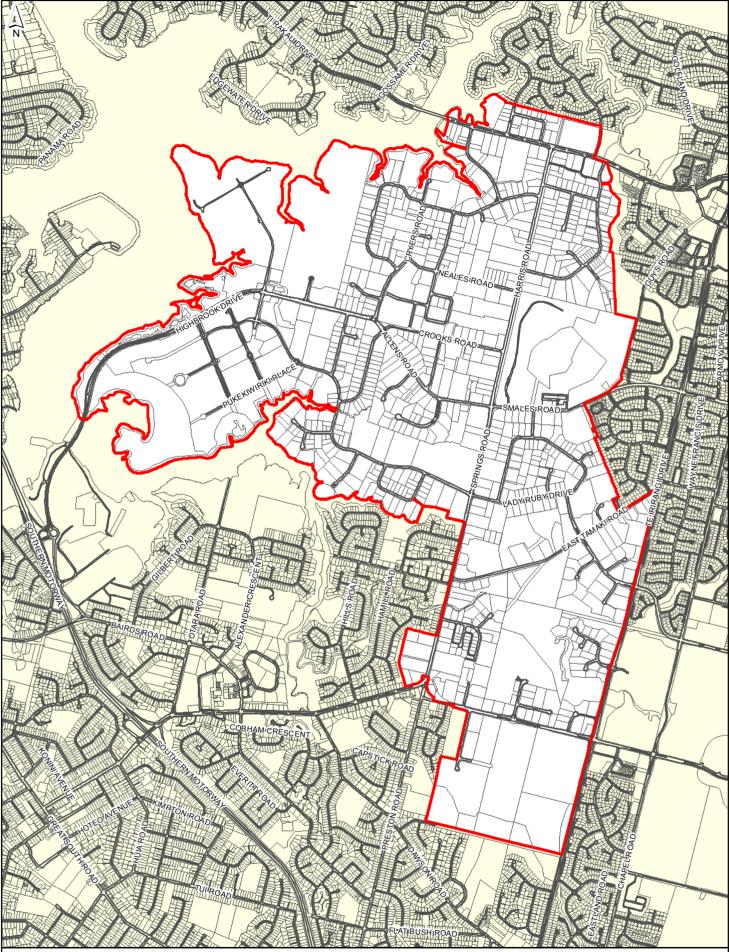

Date: 27 June 2012

Business Improvement District - Greater East Tamaki

Scale at A4 - 1: 26000

Ref Number: SD330063

 $Published\ Name: \ \ Projects\_Programmes \ \ Rates\ modelling \ \ Maps\ Auckland\ Council\ -\ Portrait.mxd$ 